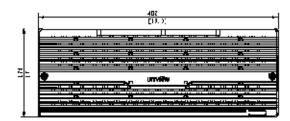

thentication certificate   | CE, FCC, UL                                                                 |                                                                                |
| Operating temperature        | 5℃~40℃/41 F~104F                                                            |                                                                                |
| Recommended temperature      | 10 °C~ 35 °C / 50 °F ~ 95 °F                                                |                                                                                |
| Humidity                     | 20%~80% RH (non-condensing)                                                 |                                                                                |

### **Dimensions**

### DE1848-V2







## DE1824-V2