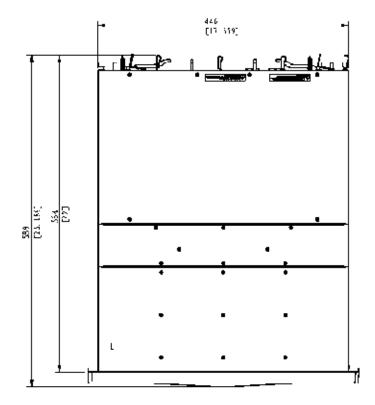

te   | CE, FCC, UL                                                                 |                                                                                |
| Operating temperature        | 5℃~40℃/41 F~104F                                                            |                                                                                |
| Recommended temperature      | 10 °C~ 35 °C / 50 °F ~ 95 °F                                                |                                                                                |
| Humidity                     | 20%~80% RH (non-condensing)                                                 |                                                                                |

### **Dimensions**

### DE1848-V2







## DE1824-V2