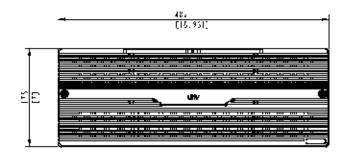

cate   | CE, FCC, UL                                                                 |                                                                                |
| Operating temperature        | 5℃~40℃/41 F~104F                                                            |                                                                                |
| Recommended temperature      | 10 °C~ 35 °C / 50 °F ~ 95 °F                                                |                                                                                |
| Humidity                     | 20%~80% RH (non-condensing)                                                 |                                                                                |

### **Dimensions**

### DE1848-V2







## DE1824-V2