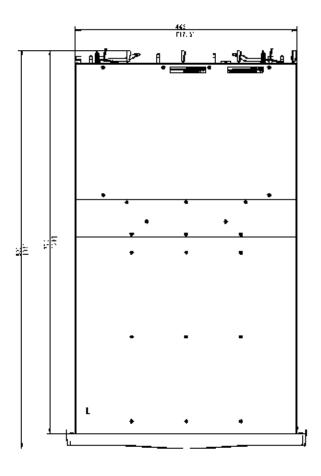

entication certificate   | CE, FCC, UL                                                                 |                                                                                |
| Operating temperature        | 5℃~40℃/41 F~104F                                                            |                                                                                |
| Recommended temperature      | 10 °C~ 35 °C / 50 °F ~ 95 °F                                                |                                                                                |
| Humidity                     | 20%~80% RH (non-condensing)                                                 |                                                                                |

### **Dimensions**

### DE1848-V2







## DE1824-V2